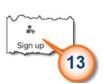

## Signing up for MyChart

- 13. Tap the **Sign up** button.
- 14. Tap and enter the **activation code** provided to you in your After Visit Summary.
- 15. Tap and enter your **Date of birth**.
- 16. Tap and enter **Zip code**.
- 17. Tap the **Next** button.