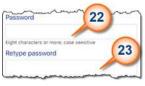

- 21. Tap and enter **username**.
- 22. Tap and enter **Password.**
- 23. Tap and Retype **Password**.
- 24. Click the Next button.
- 25.To enable email notifications, tap **Yes**; to opt out of notifications, tap **No.**
- 26. Tap and enter the **email address**.