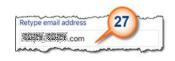

Though we don't recommend it, you can turn off two-step verification by clicking the link below.

Turn off two-step verification

27. Tap and retype email.

28. Tap **Yes** to enable text message notifications, and tap **No** to disable notifications.