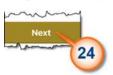

- 21. Tap and enter **username**.
- 22. Tap and enter **Password.**
- 23. Tap and Retype **Password**.
- 24. Click the Next button.
- 25.To enable email notifications, tap **Yes**; to opt out of notifications, tap **No.**
- 26. Tap and enter the **email address**.