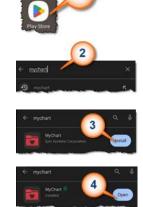

#### **Downloading MyChart**

- 1. Tap on the **Play Store** app.
- 2. Tap and enter **MyChart** in the search field.
- 3. Navigate to MyChart and tap **Install**.
- 4. Tap **Open**.