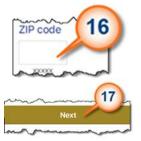

## Signing up for MyChart

- 13. Tap the **Sign up** button.
- 14. Tap and enter the **activation code** provided to you in your After Visit Summary.
- 15. Tap and enter your **Date of birth**.
- 16. Tap and enter **Zip code**.
- 17. Tap the **Next** button.