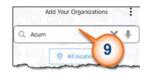

8. Tap "Search for an organization" to look up organizations.

9. Type **Acumen** in the search field.

10. Tap and Select "Acumen Physician Solutions."

11. Tap Add selected organizations (1) button.

12. Tap to 'Turn on biometrics' to log in to MyChart using biometric authentication, or choose 'Skip for now' to bypass this option.