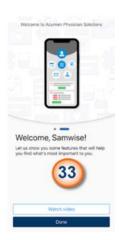

29. Tap Sign in.

Note: A welcome message will be displayed.

### **Logging into MyChart**

30. Type your **email** for Username.

31. Type password.

32. Tap Login.

33. Tap and watch the instructional video. Alternatively, you can tap "Done" to go directly to the **MyChart homepage**.