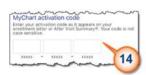

## Signing up for MyChart

- 13. Tap the **Sign up** button.
- 14. Tap and enter the **activation code** provided to you in your After Visit Summary.
- 15. Tap and enter your **Date of birth**.
- 16. Tap and enter **Zip code**.
- 17. Tap the **Next** button.