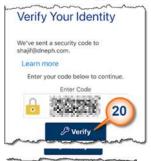

20. Tap and enter the **code** that was emailed to you, then tap to **Verify.** 

Note: When you reach the "Choose a Username & Password" screen, you'll have the opportunity to create your login credentials by setting up your unique username and password.