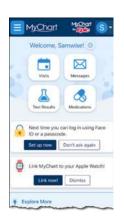

**MyChart** serves as a secure patient portal, allowing individuals to conveniently manage their health information. Within **MyChart**, patients can place refill requests, view test results, schedule appointments, review after-visit summaries, pay bills, and communicate directly with their care team.

### **Logging into MyChart**

30. Type your **email** for Username.

31. Type password.

32. Tap Login.

33. Tap and watch the instructional video. Alternatively, you can tap "Done" to go directly to the **MyChart homepage**.