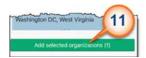

8. Tap "Search for an organization" to look up organizations.

9. Type **Acumen** in the search field.

10. Tap and Select "Acumen Physician Solutions."

11. Tap Add selected organizations (1) button.

12. Tap to 'Turn on biometrics' to log in to MyChart using biometric authentication, or choose 'Skip for now' to bypass this option.