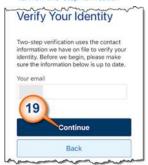

Note: When you access the "Set Up Two-Step Verification" page, you'll be presented with a choice: either enroll in two-step verification or opt out.

18. Tap **Continue** to set up verification.

19. Tap **Continue** to verify your email address.