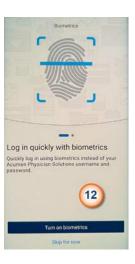

8. Tap "Search for an organization" to look up organizations.

9. Type **Acumen** in the search field.

10. Tap and Select "Acumen Physician Solutions."

11. Tap Add selected organizations (1) button.

12. Tap to 'Turn on biometrics' to log in to MyChart using biometric authentication, or choose 'Skip for now' to bypass this option.