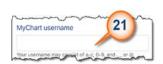

- 21. Tap and enter **username**.
- 22. Tap and enter **Password.**
- 23. Tap and Retype **Password**.
- 24. Click the Next button.
- 25.To enable email notifications, tap **Yes**; to opt out of notifications, tap **No.**
- 26. Tap and enter the **email address**.