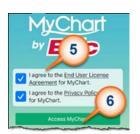

# **Setting up MyChart**

- 5. Tap both **checkboxes** to agree to the **End User License Agreement** and **Privacy Policy**.
- 6. Tap the **Access MyChart** button.
- 7. Tap either "Turn on notifications" to enable notifications or tap "Skip for now" to avoid receiving notifications.