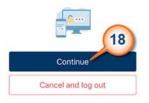

Note: When you access the "Set Up Two-Step Verification" page, you'll be presented with a choice: either enroll in two-step verification or opt out.

18. Tap **Continue** to set up verification.

19. Tap **Continue** to verify your email address.