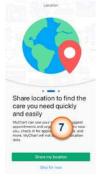

# **Setting up MyChart**

- 5. Tap both **checkboxes** to agree to the **End User License Agreement** and **Privacy Policy**.
- 6. Tap the **Access MyChart** button.
- 7. Tap either "Turn on notifications" to enable notifications or tap "Skip for now" to avoid receiving notifications.